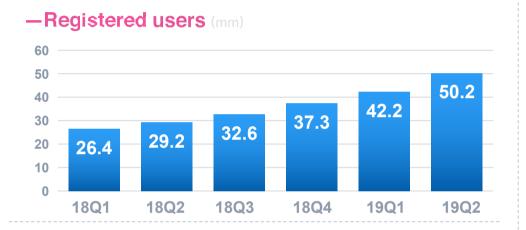

Results Presentation
October 2019



# HIGHLIGHTS \_\_

## **Second Quarter 2019**

- Total operating revenue reached RMB2.5 billion.
- Gross profit reached RMB1.1 billion, representing an increase of 26.6% from the second quarter of 2018.
- Net income was RMB628 million.
- Adjusted net income was RMB671 million.

#### Guidance

Based on Lexin's preliminary assessment of the current market conditions, the Company expects total loan originations for the fiscal year 2019 to exceed RMB115 billion. This is Lexin's current and preliminary view, which is subject to changes and uncertainties.

# OPERATING SUMMARY—

#### **Customer Statistics**









## **Operating Results**



1,099

19Q2

776

19Q2

## **Operating Results**



#### -Loan Balance (RMB bn)



## **Operating costs**

#### -Total Operating Expense/Average Loan Balance



#### -Operating Expense Breakdown/Average Loan Balance



## **Loan Originations**

-Institutional funding continues to increase







## **Charge-Off Rate**





## **2019 Quarterly numbers**

| (RMB millions, unless otherwise noted) |             | 18Q1  | 18Q2  | 18Q3  | 18Q4  | 19Q1  | 19Q2  |
|----------------------------------------|-------------|-------|-------|-------|-------|-------|-------|
| Revenue                                |             | 1,614 | 2,039 | 1,850 | 2,094 | 1,775 | 2,493 |
| Gross Profit                           |             | 452   | 868   | 767   | 925   | 717