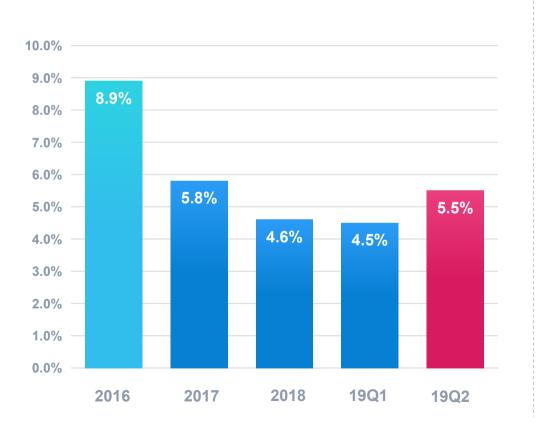

GHLIGHTS \_\_

## **Second Quarter 2019**

- Total operating revenue reached RMB2.5 billion.
- Gross profit reached RMB1.1 billion, representing an increase of 26.6% from the second quarter of 2018.
- Net income was RMB628 million.
- Adjusted net income was RMB671 million.

#### Guidance

Based on Lexin's preliminary assessment of the current market conditions, the Company expects total loan originations for the fiscal year 2019 to exceed RMB115 billion. This is Lexin's current and preliminary view, which is subject to changes and uncertainties.

# OPERATING SUMMARY—

#### **Customer Statistics**









## **Operating Results**



1,099

19Q2

776

19Q2

## **Operating Results**



#### -Loan Balance (RMB bn)



## **Operating costs**

#### -Total Operating Expense/Average Loan Balance



#### -Operating Expense Breakdown/Average Loan Balance



## **Loan Originations**

-Institutional funding continues to increase







## **Charge-Off Rate**





## **2019 Quarterly numbers**

| (RMB millions, unless otherwise noted) |             | 18Q1  | 18Q2  | 18Q3  | 18Q4  | 19Q1  | 19Q2  |
|----------------------------------------|-------------|-------|-------|-------|-------|-------|-------|
| Revenue                                |             | 1,614 | 2,039 | 1,850 | 2,094 | 1,775 | 2,493 |
| Gross Profit                           |             | 452   | 868   | 767   | 925   | 717   | 1,099 |
| Net Income (Adjusted)                  |             | 205   | 701*  | 466   | 724   | 464   | 671   |
| Loan Originations (RMB billions)       |             | 14.8  | 16.6  | 13.7