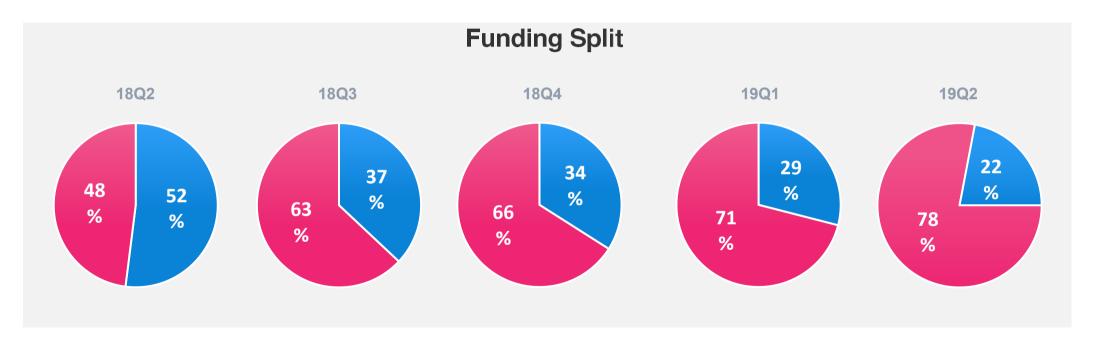

## **Loan Originations**

-Institutional funding continues to increase

## **2019 Quarterly numbers**

| (RMB millions, unless otherwise noted) |             | 18Q1  | 18Q2  | 18Q3  | 18Q4  | 19Q1  | 19Q2  |
|----------------------------------------|-------------|-------|-------|-------|-------|-------|-------|
| Revenue                                |             | 1,614 | 2,039 | 1,850 | 2,094 | 1,775 | 2,493 |
| Gross Profit                           |             | 452   | 868   | 767   | 925   | 717   | 1,099 |
| Net Income (Adjusted)                  |             | 205   | 701*  | 466   | 724   | 464   | 671   |
| Loan Originations (RMB billions)       |             | 14.8  | 16.6  | 13.7  | 21.0  | 20.1  | 26.0  |
| Loan Balance (RMB billions)            |             | 21.3  | 24.7  | 25.8  | 32.4  | 35.0  | 40.6  |
| Francisco Codit                        | P2P         | 56%   | 52%   | 37%   | 34%   | 29%   | 22%   |
| Funding Split                          | Institution | 44%   | 48%   | 63%   | 66%   | 71%   | 78%   |
| Cost of Funding                        |             | 7.5%  | 8.6%  | 9.5%  | 8.7%  | 10.0% | 8.6%  |
| APR Charged                            |             | 26.0% | 25.8% | 26.4% | 25.8% | 26.2% | 25.3% |
| 30 days + Delinquency Ratio            |             | 3.0%  | 2.6%  | 2.8%  | 2.6%  | 2.9%  | 3.0%  |
| 90 days + Delinquency Ratio            |             | 1.44% | 1.39% | 1.39% | 1.41% | 1.42% | 1.49% |