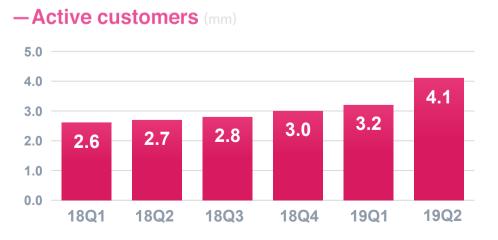

Results Presentation
October 2019



# HIGHLIGHTS \_\_

## **Second Quarter 2019**

- Total operating revenue reached RMB2.5 billion.
- Gross profit reached RMB1.1 billion, representing an increase of 26.6% from the second quarter of 2018.
- Net income was RMB628 million.
- Adjusted net income was RMB671 million.

#### Guidance

Based on Lexin's preliminary assessment of the current market conditions, the Company expects total loan originations for the fiscal year 2019 to exceed RMB115 billion. This is Lexin's current and preliminary view, which is subject to changes and uncertainties.

# OPERATING SUMMARY—

#### **Customer Statistics**









## **Operating Results**



1,099

19Q2

776

19Q2

## **Operating Results**



#### -Loan Balance (RMB bn)



## **Operating costs**

#### -Total Operating Expense/Average Loan Balance



#### -Operating Expense Breakdown/Average Loan Balance



## **Loan Originations**

-Institutional funding continues to increase







## **Charge-Off Rate**





## **2019 Quarterly numbers**

| (RMB millions, unless otherwise noted) |             | 18Q1  | 18Q2  | 18Q3  | 18Q4  | 19Q1  | 19Q2  |
|----------------------------------------|-------------|-------|-------|-------|-------|-------|-------|
| Revenue                                |             | 1,614 | 2,039 | 1,850 | 2,094 | 1,775 | 2,493 |
| Gross Profit                           |             | 452   | 868   | 767   | 925   | 717