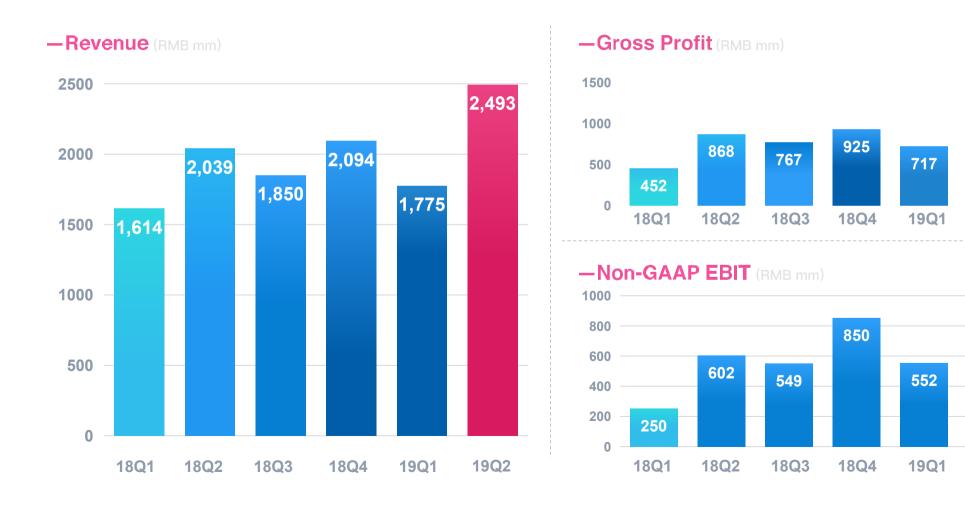

## **Second Quarter 2019**

- Total operating revenue reached RMB2.5 billion.
- Gross profit reached RMB1.1 billion, representing an increase of 26.6% from the second quarter of 2018.
- Net income was RMB628 million.
- Adjusted net income was RMB671 million.

## **2019 Quarterly numbers**

| (RMB millions, unless otherwise noted) |             | 18Q1  | 18Q2  | 18Q3  | 18Q4  | 19Q1  | 19Q2  |
|----------------------------------------|-------------|-------|-------|-------|-------|-------|-------|
| Revenue                                |             | 1,614 | 2,039 | 1,850 | 2,094 | 1,775 | 2,493 |
| Gross Profit                           |             | 452   | 868   | 767   | 925   | 717   | 1,099 |
| Net Income (Adjusted)                  |             | 205   | 701*  | 466   | 724   | 464   | 671   |
| Loan Originations (RMB billions)       |             | 14.8  | 16.6  | 13.7  | 21.0  | 20.1  | 26.0  |
| Loan Balance (RMB billions)            |             | 21.3  | 24.7  | 25.8  | 32.4  | 35.0  | 40.6  |
| Francisco Codit                        | P2P         | 56%   | 52%   | 37%   | 34%   | 29%   | 22%   |
| Funding Split                          | Institution | 44%   | 48%   | 63%   | 66%   | 71%   | 78%   |
| Cost of Funding                        |             | 7.5%  | 8.6%  | 9.5%  | 8.7%  | 10.0% | 8.6%  |
| APR Charged                            |             | 26.0% | 25.8% | 26.4% | 25.8% | 26.2% | 25.3% |
| 30 days + Delinquency Ratio            |             | 3.0%  | 2.6%  | 2.8%  | 2.6%  | 2.9%  | 3.0%  |
| 90 days + Delinquency Ratio            |             | 1.44% | 1.39% | 1.39% | 1.41% | 1.42% | 1.49% |