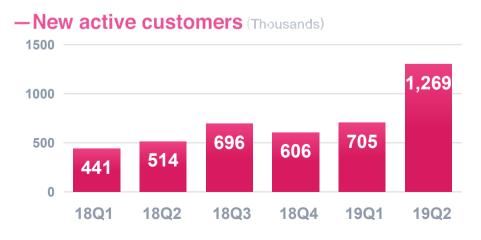

Results Presentation
October 2019



# HIGHLIGHTS \_\_

## **Second Quarter 2019**

- Total operating revenue reached RMB2.5 billion.
- Gross profit reached RMB1.1 billion, representing an increase of 26.6% from the second quarter of 2018.
- Net income was RMB628 million.
- Adjusted net income was RMB671 million.

#### Guidance

Based on Lexin's preliminary assessment of the current market conditions, the Company expects total loan originations for the fiscal year 2019 to exceed RMB115 billion. This is Lexin's current and preliminary view, which is subject to changes and uncertainties.

# OPERATING SUMMARY—

#### **Customer Statistics**









## **Operating Results**



1,099

19Q2

776

19Q2

## **Operating Results**



#### -Loan Balance (RMB bn)



## **Operating costs**

#### -Total Operating Expense/Average Loan Balance



#### -Operating Expense Breakdown/Average Loan Balance



## **Loan Originations**

-Institutional funding continues to increase







## **Charge-Off Rate**





## **2019 Quarterly numbers**

| (RMB millions, unless otherwise noted) |             | 18Q1  | 18Q2  | 18Q3  | 18Q4  | 19Q1  | 19Q2  |
|----------------------------------------|-------------|-------|-------|-------|-------|-------|-------|
| Revenue                                |             | 1,614 | 2,039 | 1,850 | 2,094 | 1,775 | 2,493 |
| Gross Profit                           |             | 452   | 868   | 767   | 925   | 717   | 1,