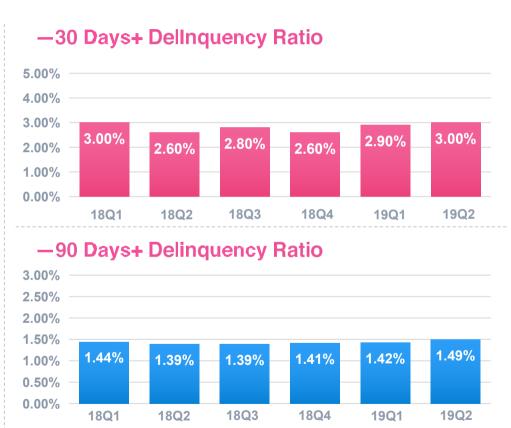

## **2019 Quarterly numbers**

| (RMB millions, unless otherwise noted) |             | 18Q1  | 18Q2  | 18Q3  | 18Q4  | 19Q1  | 19Q2  |
|----------------------------------------|-------------|-------|-------|-------|-------|-------|-------|
| Revenue                                |             | 1,614 | 2,039 | 1,850 | 2,094 | 1,775 | 2,493 |
| Gross Profit                           |             | 452   | 868   | 767   | 925   | 717   | 1,099 |
| Net Income (Adjusted)                  |             | 205   | 701*  | 466   | 724   | 464   | 671   |
| Loan Originations (RMB billions)       |             | 14.8  | 16.6  | 13.7  | 21.0  | 20.1  | 26.0  |
| Loan Balance (RMB billions)            |             | 21.3  | 24.7  | 25.8  | 32.4  | 35.0  | 40.6  |
| Francisco Codit                        | P2P         | 56%   | 52%   | 37%   | 34%   | 29%   | 22%   |
| Funding Split                          | Institution | 44%   | 48%   | 63%   | 66%   | 71%   | 78%   |
| Cost of Funding                        |             | 7.5%  | 8.6%  | 9.5%  | 8.7%  | 10.0% | 8.6%  |
| APR Charged                            |             | 26.0% | 25.8% | 26.4% | 25.8% | 26.2% | 25.3% |
| 30 days + Delinquency Ratio            |             | 3.0%  | 2.6%  | 2.8%  | 2.6%  | 2.9%  | 3.0%  |
| 90 days + Delinquency Ratio            |             | 1.44% | 1.39% | 1.39% | 1.41% | 1.42% | 1.49% |