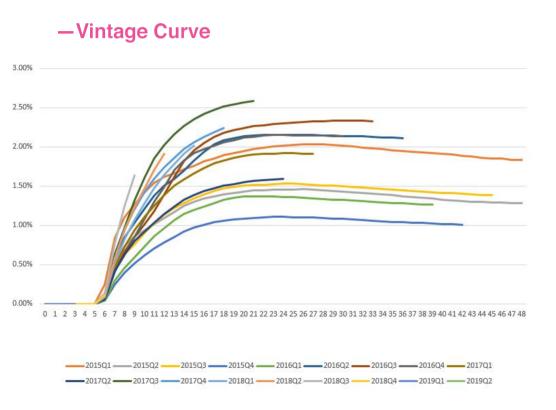

.6% from the second quarter of 2018.
- Net income was RMB628 million.
- Adjusted net income was RMB671 million.

#### Guidance

Based on Lexin's preliminary assessment of the current market conditions, the Company expects total loan originations for the fiscal year 2019 to exceed RMB115 billion. This is Lexin's current and preliminary view, which is subject to changes and uncertainties.

# OPERATING SUMMARY—

#### **Customer Statistics**









## **Operating Results**



1,099

19Q2

776

19Q2

## **Operating Results**



#### -Loan Balance (RMB bn)



## **Operating costs**

#### -Total Operating Expense/Average Loan Balance



#### -Operating Expense Breakdown/Average Loan Balance



## **Loan Originations**

-Institutional funding continues to increase







## **Charge-Off Rate**





## **2019 Quarterly numbers**

| (RMB millions, unless otherwise noted) |             | 18Q1  | 18Q2  | 18Q3  | 18Q4  | 19Q1  | 19Q2  |
|----------------------------------------|-------------|-------|-------|-------|-------|-------|-------|
| Revenue                                |             | 1,614 | 2,039 | 1,850 | 2,094 | 1,775 | 2,493 |
| Gross Profit                           |             | 452   | 868   | 767   | 925   | 717   | 1,099 |
| Net Income (Adjusted)                  |             | 205   | 701*  | 466   | 724   | 464   | 671   |
| Loan Originations (RMB billions)       |             | 14.8  | 16.6  | 13.7  | 21.0  | 20.1  | 26.0  |
| Loan Balance (RMB billions)            |             | 21.3  | 24.7  | 25.8  | 32.4  | 35.0  | 40.6  |
| Francisco Codit