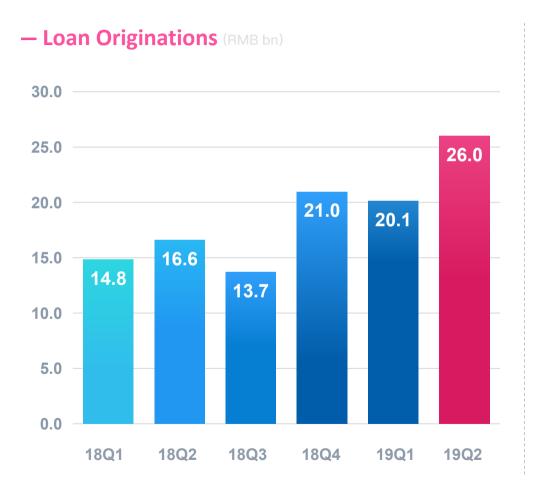

#### Guidance

Based on Lexin's preliminary assessment of the current market conditions, the Company expects total loan originations for the fiscal year 2019 to exceed RMB115 billion. This is Lexin's current and preliminary view, which is subject to changes and uncertainties.

## **Loan Originations**

-Institutional funding continues to increase

## **2019 Quarterly numbers**

| (RMB millions, unless otherwise noted) |             | 18Q1  | 18Q2  | 18Q3  | 18Q4  | 19Q1  | 19Q2  |
|----------------------------------------|-------------|-------|-------|-------|-------|-------|-------|
| Revenue                                |             | 1,614 | 2,039 | 1,850 | 2,094 | 1,775 | 2,493 |
| Gross Profit                           |             | 452   | 868   | 767   | 925   | 717   | 1,099 |
| Net Income (Adjusted)                  |             | 205   | 701*  | 466   | 724   | 464   | 671   |
| Loan Originations (RMB billions)       |             | 14.8  | 16.6  | 13.7  | 21.0  | 20.1  | 26.0  |
| Loan Balance (RMB billions)            |             | 21.3  | 24.7  | 25.8  | 32.4  | 35.0  | 40.6  |
| Francisco Codit                        | P2P         | 56%   | 52%   | 37%   | 34%   | 29%   | 22%   |
| Funding Split                          | Institution | 44%   | 48%   | 63%   | 66%   | 71%   | 78%   |
| Cost of Funding                        |             | 7.5%  | 8.6%  | 9.5%  | 8.7%  | 10.0% | 8.6%  |
| APR Charged                            |             | 26.0% | 25.8% | 26.4% | 25.8% | 26.2% | 25.3% |
| 30 days + Delinquency Ratio            |             | 3.0%  | 2.6%  | 2.8%  | 2.6%  | 2.9%  | 3.0%  |
| 90 days + Delinquency Ratio            |             | 1.44% | 1.39% | 1.39% | 1.41% | 1.42% | 1.49% |