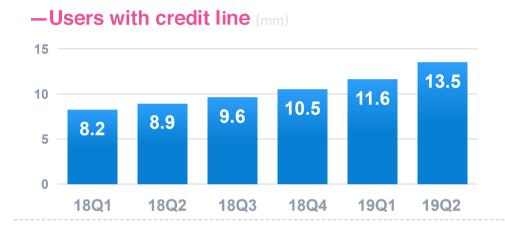

Results Presentation
October 2019



# HIGHLIGHTS \_\_

## **Second Quarter 2019**

- Total operating revenue reached RMB2.5 billion.
- Gross profit reached RMB1.1 billion, representing an increase of 26.6% from the second quarter of 2018.
- Net income was RMB628 million.
- Adjusted net income was RMB671 million.

#### Guidance

Based on Lexin's preliminary assessment of the current market conditions, the Company expects total loan originations for the fiscal year 2019 to exceed RMB115 billion. This is Lexin's current and preliminary view, which is subject to changes and uncertainties.

# OPERATING SUMMARY—

#### **Customer Statistics**









## **Operating Results**



1,099

19Q2

776

19Q2

## **Operating Results**



#### -Loan Balance (RMB bn)



## **Operating costs**

#### -Total Operating Expense/Average Loan Balance



#### -Operating Expense Breakdown/Average Loan Balance



## **Loan Originations**

-Institutional funding continues to increase







## **Charge-Off Rate**





## **2019 Quarterly numbers**

| (RMB millions, unless otherwise noted) |             | 18Q1  | 18Q2  | 18Q3  | 18Q4  | 19Q1  | 19Q2  |
|----------------------------------------|-------------|-------|-------|-------|-------|-------|-------|
| Revenue                                |             | 1,614 | 2,039 | 1,850 | 2,094 | 1,775 | 2,493 |
| Gross Profit                           |             | 452   | 868   | 767   | 925   | 717   |