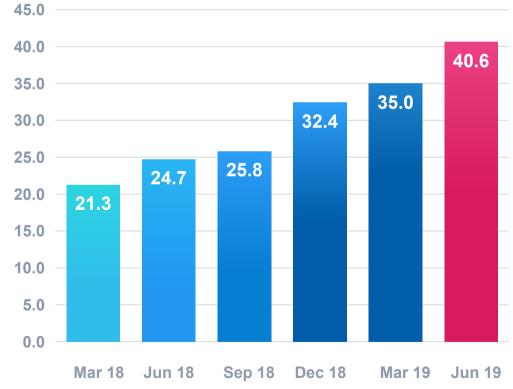

#### -Loan Balance (RMB bn)

## **2019 Quarterly numbers**

| (RMB millions, unless otherwise noted) |             | 18Q1  | 18Q2  | 18Q3  | 18Q4  | 19Q1  | 19Q2  |
|----------------------------------------|-------------|-------|-------|-------|-------|-------|-------|
| Revenue                                |             | 1,614 | 2,039 | 1,850 | 2,094 | 1,775 | 2,493 |
| Gross Profit                           |             | 452   | 868   | 767   | 925   | 717   | 1,099 |
| Net Income (Adjusted)                  |             | 205   | 701*  | 466   | 724   | 464   | 671   |
| Loan Originations (RMB billions)       |             | 14.8  | 16.6  | 13.7  | 21.0  | 20.1  | 26.0  |
| Loan Balance (RMB billions)            |             | 21.3  | 24.7  | 25.8  | 32.4  | 35.0  | 40.6  |
| Francisco Codit                        | P2P         | 56%   | 52%   | 37%   | 34%   | 29%   | 22%   |
| Funding Split                          | Institution | 44%   | 48%   | 63%   | 66%   | 71%   | 78%   |
| Cost of Funding                        |             | 7.5%  | 8.6%  | 9.5%  | 8.7%  | 10.0% | 8.6%  |
| APR Charged                            |             | 26.0% | 25.8% | 26.4% | 25.8% | 26.2% | 25.3% |
| 30 days + Delinquency Ratio            |             | 3.0%  | 2.6%  | 2.8%  | 2.6%  | 2.9%  | 3.0%  |
| 90 days + Delinquency Ratio            |             | 1.44% | 1.39% | 1.39% | 1.41% | 1.42% | 1.49% |